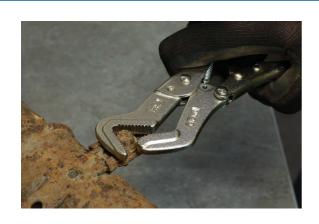

## **Parrot Nose Grip Wrench 6-28mm**

A pair of parrot nose locking pliers with heavy duty chrome molybdenum sawtooth jaws, adjustable from 6 to 28mm, suitable for loosening damaged or rounded off fixings. Ideal for use by plumbers, mechanics and DIYers, both in the workshop and at home.

## **Additional Information**

- Maximum jaw opening range: 28mm.
- Overall length: 215mm (8 1/2").
- Saw teeth. Ideal for gripping nuts, rounded nuts, tubing, threaded bar and track rod ends.
- · Knurled adjustment screw for improved grip.
- Manufactured from chrome molybdenum.