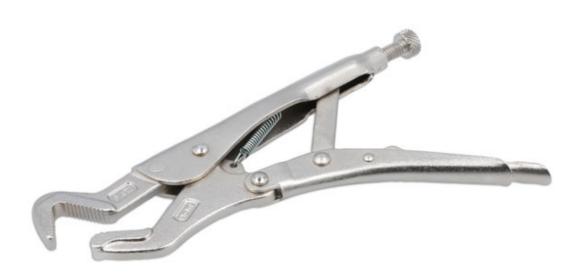

## **Parrot Nose Grip Wrench 6-28mm**

A pair of parrot nose locking pliers with heavy duty chrome molybdenum sawtooth jaws, adjustable from 6 to 28mm, suitable for loosening damaged or rounded off fixings. Ideal for use by plumbers, mechanics and DIYers, both in the workshop and at home.

## **Additional Information**

- Maximum jaw opening range: 28mm.
- Overall length: 215mm (8 1/2").
- Saw teeth. Ideal for gripping nuts, rounded nuts, tubing, threaded bar and track rod ends.
- · Knurled adjustment screw for improved grip.
- Manufactured from chrome molybdenum.